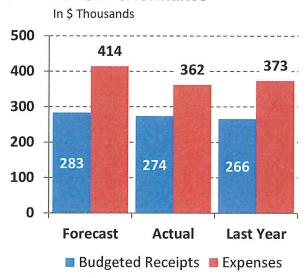

#### **Overview of Financial Performance**

Period Ending May 31, 2017

#### **Period Performance**