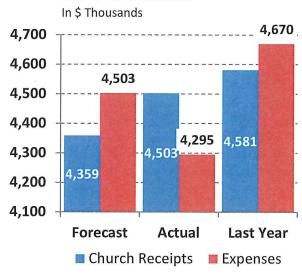

#### **Overview of Financial Performance**

Period Ending May 31, 2017

#### **YTD Performance**