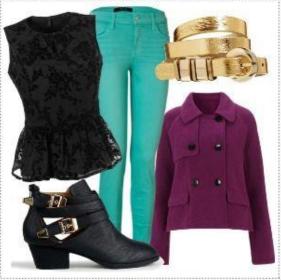

### Coronation Costume Ideas:

"Snow Queen" Costume Ideas: (must have cape or jacket to take off during "Let it Go"