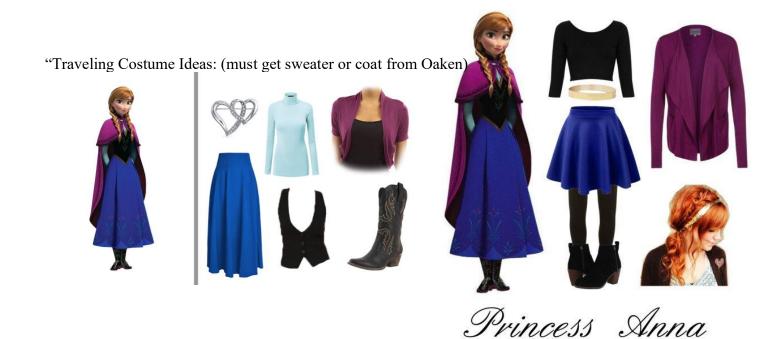

### Anna- Claire

| Anna Coronation Costume  | Scene 1, 4, 5, 6,          |
|--------------------------|----------------------------|
| Anna "Traveling" Costume | Scene 7, 8, 11, 12, 13, 14 |