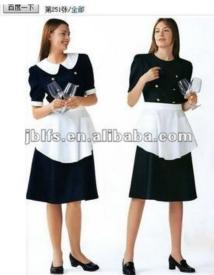

# Castle Staff Costume Ideas (Scenes 4, 5, 6)

All black base. Black dresses or black skirt with black top or black shirt with nice black slacks. Some element of white will be provided (apron, large black napkin over arm, etc) and black shoes