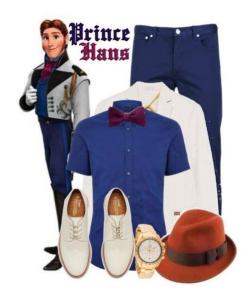

## Coronation Costume Ideas:

Disney's Frozen: Anna's Coronation Dress

Young Elsa/Hans/Summer Goer/Oaken's Family/Hidden Folk – Madeline

| 1 oung Bisa Hans, Summer Goer, Saken & Laming, Hadden Lork Waddenie |                           |
|---------------------------------------------------------------------|---------------------------|
| Young Elsa Costume                                                  | Scene 1, 2, 3             |
| Hans Costume                                                        | Scene 4, 5, 6, 10, 13, 14 |
| In Summer Costume                                                   | Scene 7                   |
| Oaken's Family Costume                                              | Scene 8                   |
| Hidden Folk Costume                                                 | Scene 12                  |

### Young Elsa Costume Ideas:

Hans Costume Ideas:

See below for rest of costume ideas.

Kristoff/Townsperson/Castle Staff- Garrett

| Townsperson Costume  | Scene 1                              |
|----------------------|--------------------------------------|
| Castle Staff Costume | Scene 4 (quick change into Kristoff) |
| Kristoff Costume     | Scene 4, 5, 7, 8, 11, 12, 13, 14     |