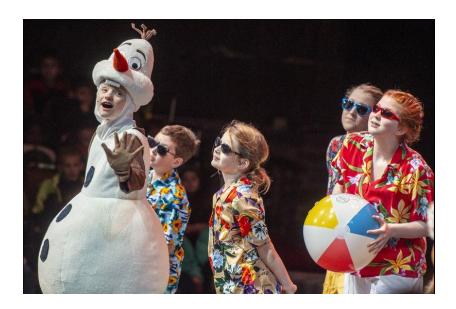

# "In Summer" Costume Ideas (Scene 7)

All black base. Black dresses or black skirt with black top or black shirt with black pants. This can be different than castle staff – a bit more casual. Layered on top will be Hawaiian shirts, leis, floppy hats, sunglasses, etc. Bare feet or sandles are great choices for footwear.