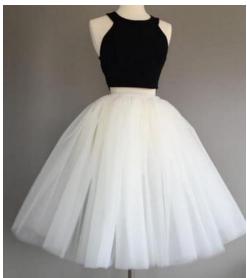

### Snow Costume Ideas (Scene 2, 9, 11, 14)

Black base (must be leggings or tights or pants with black top). Those who would like to wear a skirt will be provided a white long tutu. Those who do not will wear a white button up shirt with black base.