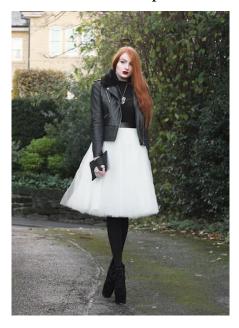

### Snow Costume Ideas (Scene 2, 9, 11, 14)

Black base (must be leggings or tights or pants with black top). Those who would like to wear a skirt will be provided a white long tutu. Those who do not will wear a white button up shirt with black base.