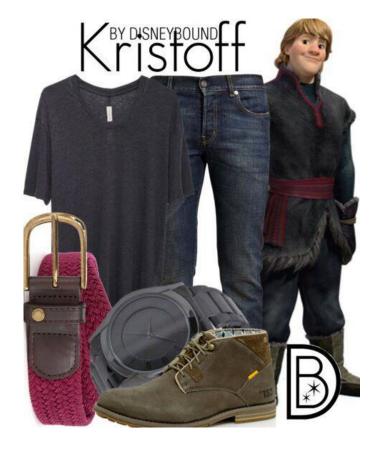

### Young Elsa Costume Ideas:

Hans Costume Ideas:

See below for rest of costume ideas.

Kristoff/Townsperson/Castle Staff- Garrett

| Townsperson Costume  | Scene 1                              |
|----------------------|--------------------------------------|
| Castle Staff Costume | Scene 4 (quick change into Kristoff) |
| Kristoff Costume     | Scene 4, 5, 7, 8, 11, 12, 13, 14     |

Kristoff Costume Ideas:

See below for rest of costume ideas.

Sven/Townsperson/Castle Staff – Abby

| Townsperson Costume  | Scene 1, 5                 |
|----------------------|----------------------------|
| Castle Staff Costume | Scene 4                    |
| Sven Costume         | Scene 7, 8, 11, 12, 13, 14 |