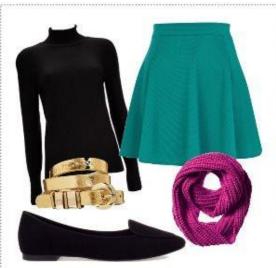

### Coronation Costume Ideas:

"Snow Queen" Costume Ideas: (must have cape or jacket to take off during "Let it Go"