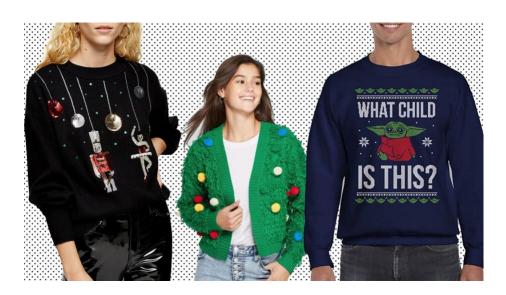

## Oaken and Oaken's Family Costume Ideas (Scene 8)

All black base. Black dresses or black skirt with black top or black shirt with black pants. This can be different than castle staff – a bit more casual. Layered on top is a crazy ugly Christmas sweater, scarves, hats, etc. Boots are preferred, but still danceable.