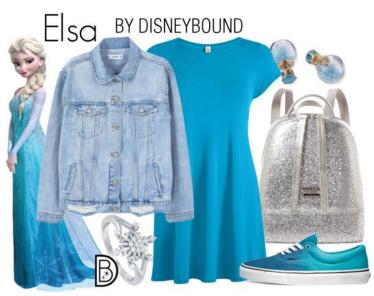

### Elsa- Caroline

| Elsa Coronation Costume   | Scene 1, 4, 5, 6,   |
|---------------------------|---------------------|
| Elsa "Snow Queen" Costume | Scene 9, 11, 13, 14 |

### Coronation Costume Ideas:

"Snow Queen" Costume Ideas: (must have cape or jacket to take off during "Let it Go"