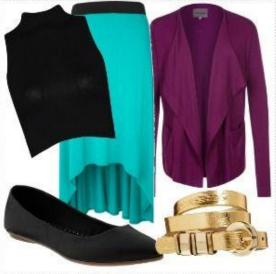

### Coronation Costume Ideas:

"Snow Queen" Costume Ideas: (must have cape or jacket to take off during "Let it Go"