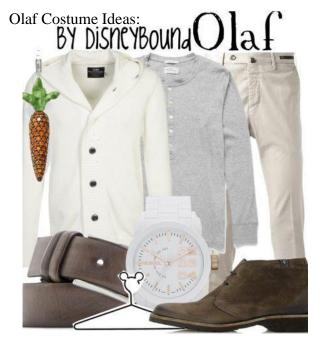

All white with black buttons, white pants, black shoes, orange scarf, that type of thing See below for rest of costume ideas.

Weselton/Townsperson/Castle Staff/Summer Goer/Oaken's Family/Hidden Folk /Snow-Henry