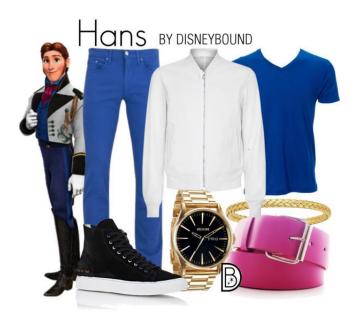

## Coronation Costume Ideas:

Disney's Frozen: Anna's Coronation Dress

Young Elsa/Hans/Summer Goer/Oaken's Family/Hidden Folk – Madeline

| 1 oung Bisa Hans, Summer Goer, Saken & Laming, Hadden Lork Waddenie |                           |
|---------------------------------------------------------------------|---------------------------|
| Young Elsa Costume                                                  | Scene 1, 2, 3             |
| Hans Costume                                                        | Scene 4, 5, 6, 10, 13, 14 |
| In Summer Costume                                                   | Scene 7                   |
| Oaken's Family Costume                                              | Scene 8                   |
| Hidden Folk Costume                                                 | Scene 12                  |

### Young Elsa Costume Ideas:

Hans Costume Ideas:

See below for rest of costume ideas.

Kristoff/Townsperson/Castle Staff- Garrett

| Townsperson Costume  | Scene 1                              |
|----------------------|--------------------------------------|
| Castle Staff Costume | Scene 4 (quick change into Kristoff) |
| Kristoff Costume     | Scene 4, 5, 7, 8, 11, 12, 13, 14     |