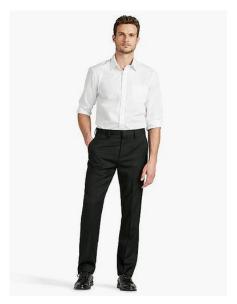

# Castle Staff Costume Ideas (Scenes 4, 5, 6)

All black base. Black dresses or black skirt with black top or black shirt with nice black slacks. Some element of white will be provided (apron, large black napkin over arm, etc) and black shoes