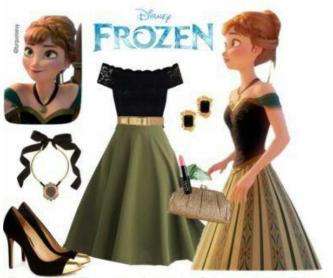

### Anna- Claire

| Anna Coronation Costume  | Scene 1, 4, 5, 6,          |
|--------------------------|----------------------------|
| Anna "Traveling" Costume | Scene 7, 8, 11, 12, 13, 14 |

## Coronation Costume Ideas:

Disney's Frozen: Anna's Coronation Dress

Young Elsa/Hans/Summer Goer/Oaken's Family/Hidden Folk – Madeline

| 1 oung Bisa Hans, Summer Goer, Saken & Laming, Hadden Lork Waddenie |                           |
|---------------------------------------------------------------------|---------------------------|
| Young Elsa Costume                                                  | Scene 1, 2, 3             |
| Hans Costume                                                        | Scene 4, 5, 6, 10, 13, 14 |
| In Summer Costume                                                   | Scene 7                   |
| Oaken's Family Costume                                              | Scene 8                   |
| Hidden Folk Costume                                                 | Scene 12                  |