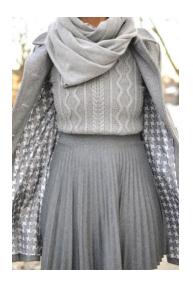

### Pabbie, Bulda and Hidden Folk Costume Ideas (Scene 2, 12)

Black base with grey top and/or accents of grey, white and black. Pabbie and Bulda may have grey jackets, grey dresses and be a little fancier. Hidden folk can have grey hoodies, grey sweaters, grey shirts, grey/white/black scarves and beanies, etc. Shoes should be neutral and easy to move in.