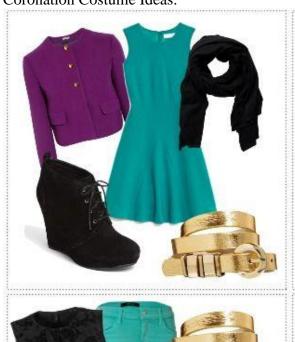

### Coronation Costume Ideas:

"Snow Queen" Costume Ideas: (must have cape or jacket to take off during "Let it Go"