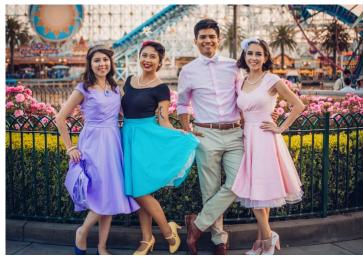

## Townspeople Costume Ideas (Scenes 1, 5, 6, 10, 14)

Bright shirts and pants, dresses, skirts and tops, shoes. These should be short sleeved for Scene 1 and once it gets cold, layer a bright sweater over the outfit. Footwear should be plain and easy to dance in.