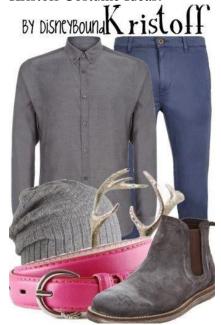

### Young Elsa Costume Ideas:

Hans Costume Ideas:

See below for rest of costume ideas.

Kristoff/Townsperson/Castle Staff- Garrett

| Townsperson Costume  | Scene 1                              |
|----------------------|--------------------------------------|
| Castle Staff Costume | Scene 4 (quick change into Kristoff) |
| Kristoff Costume     | Scene 4, 5, 7, 8, 11, 12, 13, 14     |

Kristoff Costume Ideas:

See below for rest of costume ideas.

Sven/Townsperson/Castle Staff – Abby

| Townsperson Costume  | Scene 1, 5                 |
|----------------------|----------------------------|
| Castle Staff Costume | Scene 4                    |
| Sven Costume         | Scene 7, 8, 11, 12, 13, 14 |