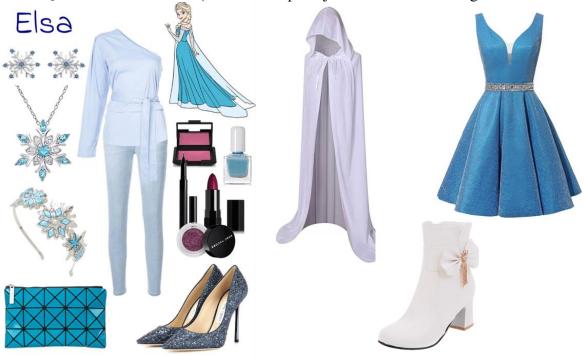

### Elsa- Caroline

| Elsa Coronation Costume   | Scene 1, 4, 5, 6,   |
|---------------------------|---------------------|
| Elsa "Snow Queen" Costume | Scene 9, 11, 13, 14 |

### Coronation Costume Ideas:

"Snow Queen" Costume Ideas: (must have cape or jacket to take off during "Let it Go"